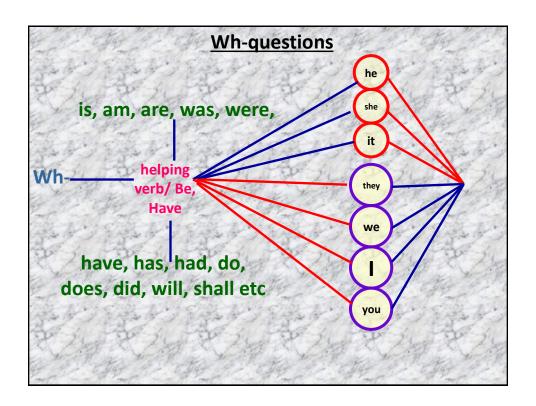

| Class activity Complete the questions and write your answers.   |